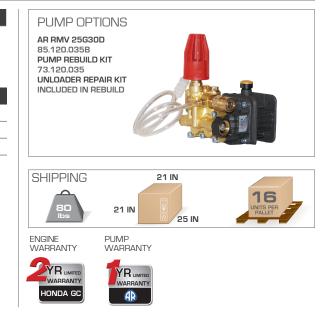

## SPECIFICATIONS

| PART#                                   | GPM                                                         | PSI                                       | DISPLACEMENT          | AXIAL PUMP    | UNLOADER |
|-----------------------------------------|-------------------------------------------------------------|-------------------------------------------|-----------------------|---------------|----------|
| B275HA                                  | 2.3                                                         | 2700                                      | 160cc HONDA GC160 OHC | AR RMV 25G30D | BUILT-IN |
|                                         |                                                             |                                           |                       |               |          |
| ACCESSORIES INCLUDED                    |                                                             |                                           |                       |               |          |
| PART #                                  | DE                                                          | ESCRIPTION                                |                       |               |          |
| 85.225.228                              |                                                             | 1/4" 25' HIGH PRESSURE STEEL BRAIDED HOSE |                       |               |          |
| 85.205.052 SPLIT WAND ASSEMBLY WITH GUN |                                                             |                                           |                       |               |          |
| 85.210.030BE                            | 35.210.030BEP #3 QUICK CONNECT NOZZLES: 0°,15°, 40°, SDAPER |                                           |                       |               |          |
| 85.309.124                              | SF                                                          | PLIT LANCE, (                             | D-RING                |               |          |