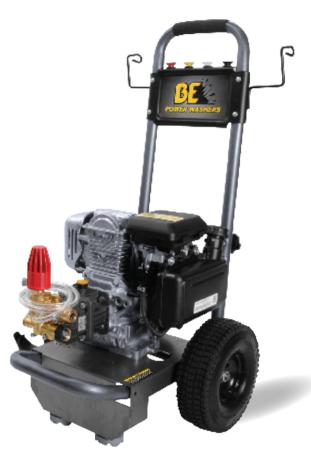

## **B275HA**

HONDA GC160 2700 PSI

## SPECIFICATIONS

| PART#                                   | GPM                                                         | PSI                                       | DISPLACEMENT          | AXIAL PUMP    | UNLOADER |
|-----------------------------------------|-------------------------------------------------------------|-------------------------------------------|-----------------------|---------------|----------|
| B275HA                                  | 2.3                                                         | 2700                                      | 160cc HONDA GC160 OHC | AR RMV 25G30D | BUILT-IN |
|                                         |                                                             |                                           |                       |               |          |
| ACCESSORIES INCLUDED                    |                                                             |                                           |                       |               |          |
| PART #                                  | DE                                                          | ESCRIPTION                                |                       |               |          |
| 85.225.228                              |                                                             | 1/4" 25' HIGH PRESSURE STEEL BRAIDED HOSE |                       |               |          |
| 85.205.052 SPLIT WAND ASSEMBLY WITH GUN |                                                             |                                           |                       |               |          |
| 85.210.030BE                            | 35.210.030BEP #3 QUICK CONNECT NOZZLES: 0°,15°, 40°, SDAPER |                                           |                       |               |          |
| 85.309.124                              | SF                                                          | PLIT LANCE, (                             | D-RING                |               |          |

## ADDITIONAL INFO

- LOW PRESSURE CHEMICAL INJECTOR
- POWDER COATED STEEL FRAME PART# 85.600.124
- 10" PNEUMATIC TIRES PART# 85.660.104
- ENGINE OIL 10W 30 PART# 85.490.002
- PUMP OIL 30W NON DETERGENT PART# 85.490.000
- 3/4" KEYED SHAFT
- THERMAL VALVE PART# 85.300.022